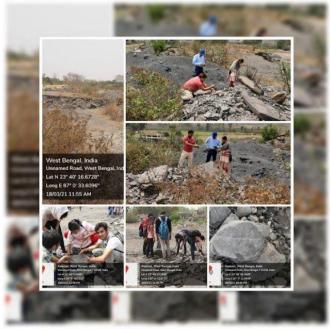

#### Student Field Visits

14 number of courses include project work/field work/internship during the year. 65 students have actively participated and have successfully completed the field visits. Some sample pictures are provided below.

Website link to the detailed report on field visits:

https://bbcollege.ac.in/events&activities.php

Pic 1 - Fossil Collection and study at Chatapathar PCP, Ushagram, Asansol, West Bengal, India

Pic 2 - Pics of Seminar and Mine visit with Research Scholars at Satgram Incline, Rabuganj Coalfield Area, West Bengal, India.