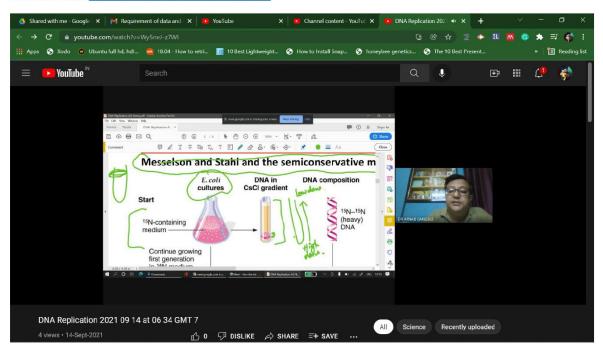

Screenshots of Online ICT class and respective YouTube proof

#### 14.09.2021 DNA Replication Semester 5 UG

Youtube link: https://youtu.be/Wy5neJ-z7WI

Besides, regular class notes were developed and distributed by our faculties through google classrooms, telegram channels and WhatsApp groups considering the fact that the offline access of library books was not possible by students during lockdown. Links of Video/Audio/PowerPoint presentations and SlideShare, Audio Books were shared with students. Personal notes were generated using basic MS Office tools, Google Doc & Spreadsheet, Scientific softwares and Simulation softwares, Scanner apps like CamScanner, Adobe scanner, etc.