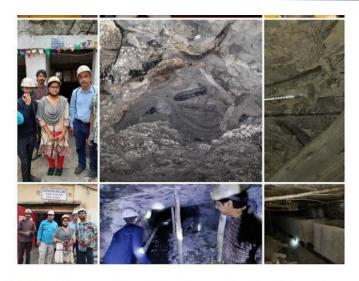

#### Student Field Visits

14 number of courses include project work/field work/internship during the year. 65 students have actively participated and have successfully completed the field visits. Some sample pictures are provided below.

Website link to the detailed report on field visits:

https://bbcollege.ac.in/events&activities.php

Pic 1 - Fossil Collection and study at Chatapathar PCP, Ushagram, Asansol, West Bengal, India

Pic 2 - Pics of Seminar and Mine visit with Research Scholars at Satgram Incline, Rabuganj Coalfield Area, West Bengal, India.